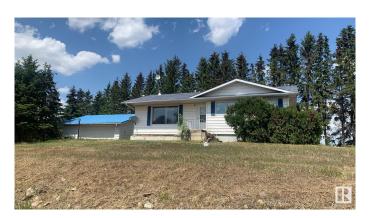

## \$749,000

3 Bedroom, 1.00 Bathroom, 1,092 sqft Rural on 10.01 Acres

None, Rural Parkland County, AB

Here is a superb 10 acres located on busy Garden Valley Road with great exposure for someone looking to get county approval for a high traffic exposure to operate a business be it a hobby farm, a micro brewery, garden center teahouse, gift shop or some other destination venue close to two major centers. There is a second home on the property that (with county approval) would be ideally suited for such a venue. Lots of infrastructure includes a 54' X 80' shop, two (2) Quonsets and a couple other older buildings. Fully fenced with new 5 wire fencing. "WOW" so close to the big city and yet peaceful enjoyment of the country atmosphere.

## **Essential Information**

MLS® # E4408092 Price \$749,000

Bedrooms 3

Bathrooms 1.00

Full Baths 1

Square Footage 1,092

Acres 10.01

Year Built 1970