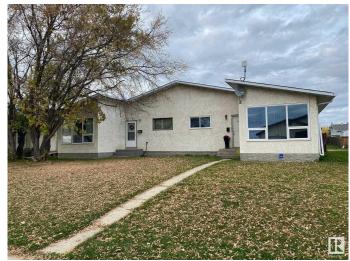

# \$269,000 - 5338 & 5340 36 Avenue, Wetaskiwin

MLS® #E4408746

## \$269,000

2 Bedroom, 2.00 Bathroom, 1,974 sqft Single Family on 0.00 Acres

Lynalta, Wetaskiwin, AB

Great Investment! Full duplex located on south side of City of Wetaskiwin. 2 bedrooms, and 1 full bath in each. Kitchen/dining/living room and full basement for storage on each side. Both side are currently leased for 1 year, tenants will stay and leases will be transferred to new owner. There are 2 Titles, second LINC #0013745543

### **Essential Information**

MLS® # E4408746 Price \$269,000

Bedrooms 2
Bathrooms 2.00

Full Baths 2

Square Footage 1,974 Acres 0.00 Year Built 1977

Type Single Family

Sub-Type Duplex Side By Side

Style Bungalow