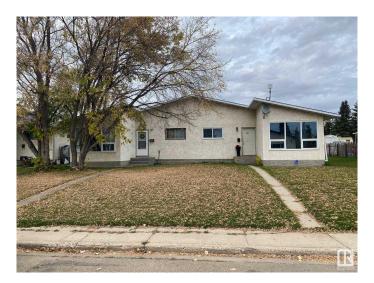

# \$269,000 - 5338 & 5340 36 Avenue, Wetaskiwin

MLS® #E4408746

## \$269,000

2 Bedroom, 2.00 Bathroom, 1,974 sqft Single Family on 0.00 Acres

Lynalta, Wetaskiwin, AB

Great Investment! Full duplex located on south side of City of Wetaskiwin. 2 bedrooms, and 1 full bath in each. Kitchen/dining/living room and full basement for storage on each side. Both side are currently leased for 1 year, tenants will stay and leases will be transferred to new owner. There are 2 Titles, second LINC #0013745543

### **Essential Information**

MLS® # E4408746 Price \$269,000

Bedrooms 2
Bathrooms 2.00

Full Baths 2

Square Footage 1,974 Acres 0.00 Year Built 1977

Type Single Family

Sub-Type Duplex Side By Side

Style Bungalow