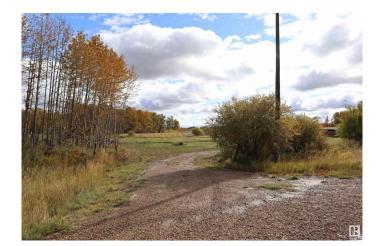

## \$99,900

0 Bedroom, 0.00 Bathroom, Rural on 2.32 Acres

None, Rural Leduc County, AB

2.32 Acres with a drilled well and storage shed. Lots of mature trees for privacy and future building locations. Not far from Warburg and Pigeon Lake. Great property to build your dream home!

#### **Exterior**

Exterior Features Flat Site, Level Land, Private Setting, Treed Lot, See Remarks