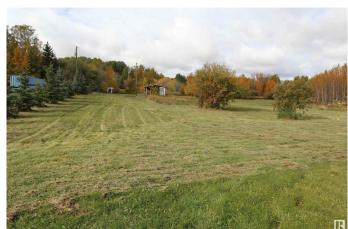

## \$99,900

0 Bedroom, 0.00 Bathroom, Rural on 2.32 Acres

None, Rural Leduc County, AB

2.32 Acres with a drilled well and storage shed. Lots of mature trees for privacy and future building locations. Not far from Warburg and Pigeon Lake. Great property to build your dream home!

#### **Exterior**

Exterior Features Flat Site, Level Land, Private Setting, Treed Lot, See Remarks