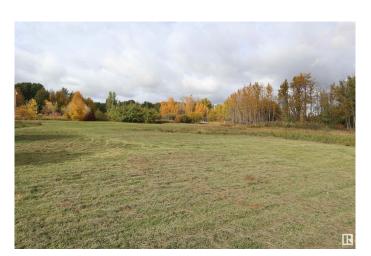

## \$99,900

0 Bedroom, 0.00 Bathroom, Rural on 2.32 Acres

None, Rural Leduc County, AB

2.32 Acres with a drilled well and storage shed. Lots of mature trees for privacy and future building locations. Not far from Warburg and Pigeon Lake. Great property to build your dream home!

#### **Exterior**

Exterior Features Flat Site, Level Land, Private Setting, Treed Lot, See Remarks