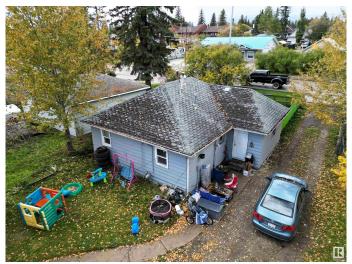

#### \$144,000

2 Bedroom, 1.00 Bathroom, 825 sqft Single Family on 0.00 Acres

Edson, Edson, AB

Amazing Location Along 4th Avenue (HWY 16) Perfect HWY Exposure For Your Business! This Cozy Two Bedroom, One Bathroom Home is Currently Rented Out and the Renter Would Like to Stay. This Home is Located on a Large 50' x 140' Lot With Back Alley Access and HWY 16 West Frontage. There have been Many Updates Over the Years Including the Kitchen, 4 pc Bathroom, Flooring, Siding and More! Large Entry Porch With Cabinets for All Those Coats Boots & Extras. Fenced Yard With A Variety of Perennials and Mature Trees and a 24X24 Detached Heated, Insulated Garage. A Total of Three Adjoining Lots Available If you are Looking for a Larger Property for Your Business. Excellent Location With All Amenities Within Walking Distance. C-3 Highway Commercial Zoning Allows For a Variety of Uses for this Versatile Property.

# **Community Information**

Address 4619 4 Avenue

Area Edson
Subdivision Edson
City Edson

County ALBERTA

Province AB

Postal Code T7E 1T8

## **Exterior**

Exterior Wood, Vinyl

Exterior Features Back Lane, Golf Nearby, Landscaped, Schools, Shopping Nearby

Roof Asphalt Shingles

Construction Wood, Vinyl

Foundation Concrete Perimeter