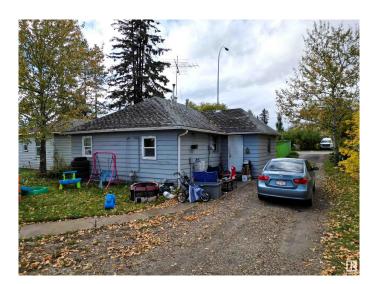

#### \$144,000

2 Bedroom, 1.00 Bathroom, 825 sqft Single Family on 0.00 Acres

Edson, Edson, AB

Amazing Location Along 4th Avenue (HWY 16) Perfect HWY Exposure For Your Business! This Cozy Two Bedroom, One Bathroom Home is Currently Rented Out and the Renter Would Like to Stay. This Home is Located on a Large 50' x 140' Lot With Back Alley Access and HWY 16 West Frontage. There have been Many Updates Over the Years Including the Kitchen, 4 pc Bathroom, Flooring, Siding and More! Large Entry Porch With Cabinets for All Those Coats Boots & Extras. Fenced Yard With A Variety of Perennials and Mature Trees and a 24X24 Detached Heated, Insulated Garage. A Total of Three Adjoining Lots Available If you are Looking for a Larger Property for Your Business. Excellent Location With All Amenities Within Walking Distance. C-3 Highway Commercial Zoning Allows For a Variety of Uses for this Versatile Property.

# **Community Information**

Address 4619 4 Avenue

Area Edson
Subdivision Edson
City Edson

County ALBERTA

Province AB

Postal Code T7E 1T8

## **Exterior**

Exterior Wood, Vinyl

Exterior Features Back Lane, Golf Nearby, Landscaped, Schools, Shopping Nearby

Roof Asphalt Shingles

Construction Wood, Vinyl

Foundation Concrete Perimeter