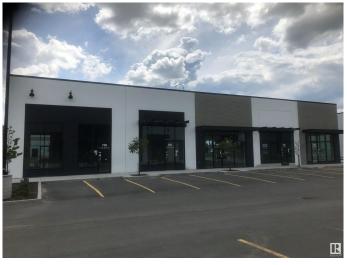

### \$0

0 Bedroom, 0.00 Bathroom, Retail on 0.00 Acres

Erin Ridge, St. Albert, AB

Newly Built Drive Thru Retail Units with Great Exposure, are available for lease in this Brand New 5.3 Acres Commercial Development. The units are 2009 square feet, more or less and, boast of the two side signage opportunity and, just across COSTCO. The Development is in rapidly growing community of Erin Ridge in St. Albert and, sees lot of traffic to high impact retailers just across the building/Plaza. The Landlord is open to lease unit to a any business that current zoning (CC) could accommodate. The Plaza is almost leased out with variety of retail and professional tenants.