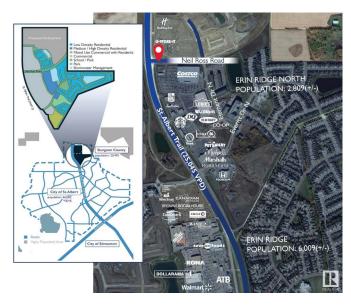

### \$0

0 Bedroom, 0.00 Bathroom, Retail on 0.00 Acres

Erin Ridge, St. Albert, AB

Newly Built Drive Thru Retail Units with Great Exposure, are available for lease in this Brand New 5.3 Acres Commercial Development. The units are 2009 square feet, more or less and, boast of the two side signage opportunity and, just across COSTCO. The Development is in rapidly growing community of Erin Ridge in St. Albert and, sees lot of traffic to high impact retailers just across the building/Plaza. The Landlord is open to lease unit to a any business that current zoning (CC) could accommodate. The Plaza is almost leased out with variety of retail and professional tenants.

# **Community Information**

Address 110 1115 St. Albert Trail

Area St. Albert
Subdivision Erin Ridge
City St. Albert

Pylon Sign

County ALBERTA

Province AB

Postal Code T8N 4K6