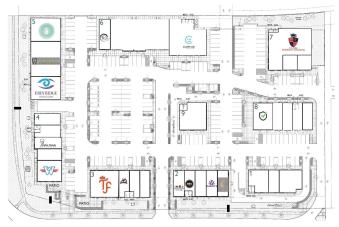

### \$0

0 Bedroom, 0.00 Bathroom, Retail on 0.00 Acres

Erin Ridge, St. Albert, AB

Newly Built Drive Thru Retail Units with Great Exposure, are available for lease in this Brand New 5.3 Acres Commercial Development. The units are 2009 square feet, more or less and, boast of the two side signage opportunity and, just across COSTCO. The Development is in rapidly growing community of Erin Ridge in St. Albert and, sees lot of traffic to high impact retailers just across the building/Plaza. The Landlord is open to lease unit to a any business that current zoning (CC) could accommodate. The Plaza is almost leased out with variety of retail and professional tenants.