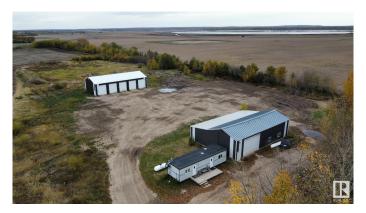

#### \$0

0 Bedroom, 0.00 Bathroom, Industrial on 0.00 Acres

None, Rural Bonnyville M.D., AB

6470 sq.ft Shop complex with 7 bays and office on 5 acres conveniently located just East of Bonnyville on Range Road 452. Main building was built in 2010, 42 x 84 with 16 ceilings and FIVE 14' overhead doors, fully finished insulated and heated with in slab heating has a built-in compressor. Second shop was built in 1995, was used as a mechanic bay by the previous tenant, also has a compressor included. The space is 47' x 66' with two 14' overhead doors in opposing directions so you can park two trucks or get a tailer inside to work on it. Also includes a 650sq.ft cold storage space with 10' overhead door, free of charge. Detached office building has two office spaces and a 1/2 bath. Great private location, tucked away out of sight just 1 mile south of Graham construction. Immediate possession available, Take action now before there is snow on the ground!