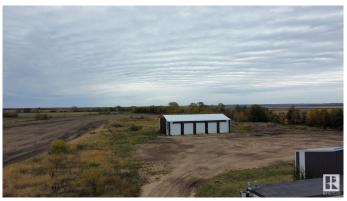

#### \$0

0 Bedroom, 0.00 Bathroom, Industrial on 0.00 Acres

None, Rural Bonnyville M.D., AB

6470 sq.ft Shop complex with 7 bays and office on 5 acres conveniently located just East of Bonnyville on Range Road 452. Main building was built in 2010, 42 x 84 with 16 ceilings and FIVE 14' overhead doors, fully finished insulated and heated with in slab heating has a built-in compressor. Second shop was built in 1995, was used as a mechanic bay by the previous tenant, also has a compressor included. The space is 47' x 66' with two 14' overhead doors in opposing directions so you can park two trucks or get a tailer inside to work on it. Also includes a 650sq.ft cold storage space with 10' overhead door, free of charge. Detached office building has two office spaces and a 1/2 bath. Great private location, tucked away out of sight just 1 mile south of Graham construction. Immediate possession available, Take action now before there is snow on the ground!