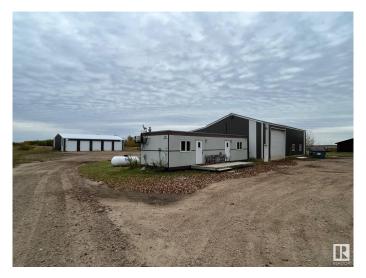

#### \$0

0 Bedroom, 0.00 Bathroom, Industrial on 0.00 Acres

None, Rural Bonnyville M.D., AB

6470 sq.ft Shop complex with 7 bays and office on 5 acres conveniently located just East of Bonnyville on Range Road 452. Main building was built in 2010, 42 x 84 with 16 ceilings and FIVE 14' overhead doors, fully finished insulated and heated with in slab heating has a built-in compressor. Second shop was built in 1995, was used as a mechanic bay by the previous tenant, also has a compressor included. The space is 47' x 66' with two 14' overhead doors in opposing directions so you can park two trucks or get a tailer inside to work on it. Also includes a 650sq.ft cold storage space with 10' overhead door, free of charge. Detached office building has two office spaces and a 1/2 bath. Great private location, tucked away out of sight just 1 mile south of Graham construction. Immediate possession available, Take action now before there is snow on the ground!