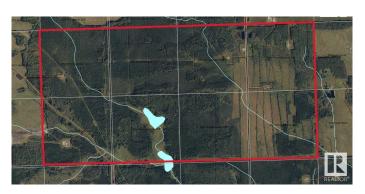

### \$1,500,000

0 Bedroom, 0.00 Bathroom, Rural on 1284.00 Acres

None, Rural Yellowhead, AB

SPER RARE FIND !! 1284 Acres ( 8 Quarters Adjoining ) located South Of Evansburg close to the Pembina River. This amazing Individually Titled Block of land is perfect for Retreat, Home stead or great for an investment . Mostly Treed land with over \$35650 Yearly Income from Oil Wells . Don't miss out on this amazing Opportunity ! This Land includes SE-4-52-8-5 , NE-5-52-8-5, SE-5-52-8-5 , SW-4-52-8-5 , NW-3-52-8-5 , SW-3-52-8-5 , NW-4-52-8-5 NE-4-52-8-5

# **Community Information**

Address S Of Twp Rd 522 Rge Rd 83

Area Rural Yellowhead

Subdivision None

City Rural Yellowhead

County ALBERTA

Province AB

Postal Code T0E 0T0