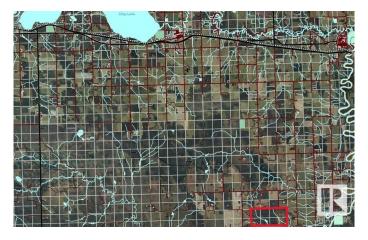

### \$1,500,000

0 Bedroom, 0.00 Bathroom, Rural on 1284.00 Acres

None, Rural Yellowhead, AB

SPER RARE FIND !! 1284 Acres ( 8 Quarters Adjoining ) located South Of Evansburg close to the Pembina River. This amazing Individually Titled Block of land is perfect for Retreat, Home stead or great for an investment . Mostly Treed land with over \$35650 Yearly Income from Oil Wells . Don't miss out on this amazing Opportunity ! This Land includes SE-4-52-8-5 , NE-5-52-8-5, SE-5-52-8-5 , SW-4-52-8-5 , NW-3-52-8-5 , SW-3-52-8-5 , NW-4-52-8-5 NE-4-52-8-5

# **Community Information**

Address S Of Twp Rd 522 Rge Rd 83

Area Rural Yellowhead

Subdivision None

City Rural Yellowhead

County ALBERTA

Province AB

Postal Code T0E 0T0