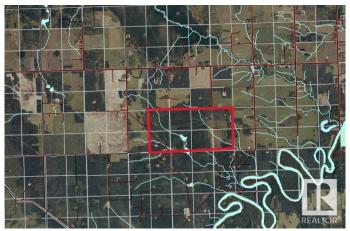

### \$1,500,000

0 Bedroom, 0.00 Bathroom, Rural on 1284.00 Acres

None, Rural Yellowhead, AB

SPER RARE FIND !! 1284 Acres ( 8 Quarters Adjoining ) located South Of Evansburg close to the Pembina River. This amazing Individually Titled Block of land is perfect for Retreat, Home stead or great for an investment . Mostly Treed land with over \$35650 Yearly Income from Oil Wells . Don't miss out on this amazing Opportunity ! This Land includes SE-4-52-8-5 , NE-5-52-8-5, SE-5-52-8-5 , SW-4-52-8-5 , NW-3-52-8-5 , SW-3-52-8-5 , NW-4-52-8-5 NE-4-52-8-5

# **Community Information**

Address S Of Twp Rd 522 Rge Rd 83

Area Rural Yellowhead

Subdivision None

City Rural Yellowhead

County ALBERTA

Province AB

Postal Code T0E 0T0