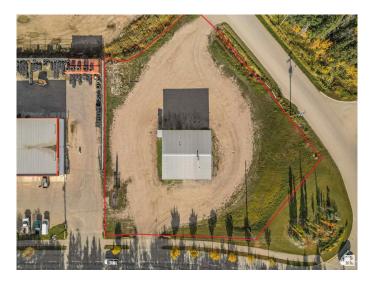

#### **\$0**

0 Bedroom, 0.00 Bathroom, Industrial on 0.00 Acres

Drayton Valley, Drayton Valley, AB

Available for Lease! This Commercial Property offers 1.2 ACRES in an extremely High-Visibility location & close proximity to HWY 22! The building is steel frame construction with 24 gauge roof cladding! There are 3 bay doors, one measuring 14' x 14â€<sup>™</sup> and two are 14â€<sup>™</sup> x 16â€<sup>™</sup>, providing ample access for larger vehicles. Inside, there is a dedicated office & admin area, a mezzanine for additional storage or workspace, and a versatile STUDIO APARTMENT upstairs, complete with a kitchenette and 3-piece bath that can also function as office space. The property includes a 12'x22' MAINTENANCE PIT, designed for vehicle oil changes or maintenance & strong enough to accommodate the heaviest vehicles. This pit is equipped with a clean oil tank and a used oil tank connected to a waste oil furnace, enhancing its utility. This property is ideal for automotive, repair, or service-related businesses. \*All outlines on drone photos are approximate