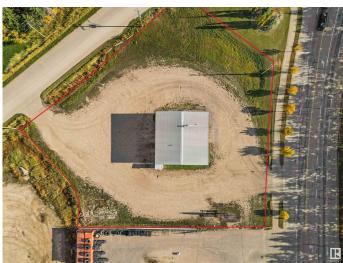

#### **\$0**

0 Bedroom, 0.00 Bathroom, Industrial on 0.00 Acres

Drayton Valley, Drayton Valley, AB

Available for Lease! This Commercial Property offers 1.2 ACRES in an extremely High-Visibility location & close proximity to HWY 22! The building is steel frame construction with 24 gauge roof cladding! There are 3 bay doors, one measuring 14' x 14â€<sup>™</sup> and two are 14â€<sup>™</sup> x 16â€<sup>™</sup>, providing ample access for larger vehicles. Inside, there is a dedicated office & admin area, a mezzanine for additional storage or workspace, and a versatile STUDIO APARTMENT upstairs, complete with a kitchenette and 3-piece bath that can also function as office space. The property includes a 12'x22' MAINTENANCE PIT, designed for vehicle oil changes or maintenance & strong enough to accommodate the heaviest vehicles. This pit is equipped with a clean oil tank and a used oil tank connected to a waste oil furnace, enhancing its utility. This property is ideal for automotive, repair, or service-related businesses. \*All outlines on drone photos are approximate