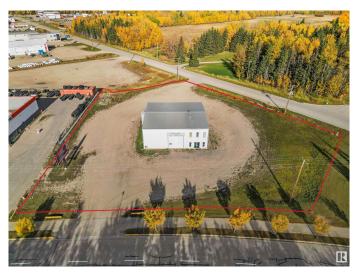

#### **\$0**

0 Bedroom, 0.00 Bathroom, Industrial on 0.00 Acres

Drayton Valley, Drayton Valley, AB

Available for Lease! This Commercial Property offers 1.2 ACRES in an extremely High-Visibility location & close proximity to HWY 22! The building is steel frame construction with 24 gauge roof cladding! There are 3 bay doors, one measuring 14' x 14â€<sup>™</sup> and two are 14â€<sup>™</sup> x 16â€<sup>™</sup>, providing ample access for larger vehicles. Inside, there is a dedicated office & admin area, a mezzanine for additional storage or workspace, and a versatile STUDIO APARTMENT upstairs, complete with a kitchenette and 3-piece bath that can also function as office space. The property includes a 12'x22' MAINTENANCE PIT, designed for vehicle oil changes or maintenance & strong enough to accommodate the heaviest vehicles. This pit is equipped with a clean oil tank and a used oil tank connected to a waste oil furnace, enhancing its utility. This property is ideal for automotive, repair, or service-related businesses. \*All outlines on drone photos are approximate