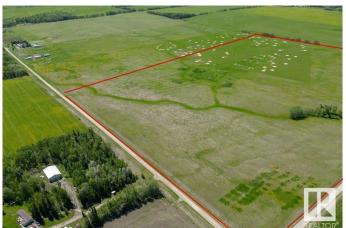

## \$425,000

0 Bedroom, 0.00 Bathroom, Rural on 159.09 Acres

None, Rural Yellowhead, AB

Beautiful pasture quarter (159.01) with road access from 2 sides. Property is fully fenced with a drilled well, power and cattle waterer. This unique property is just 2 minutes from pavement, and 4km south of Chip Lake near Wildwood. The home quarter is also available for sale (MLS# E4391809)

#### **Exterior**

Exterior Features Cross Fenced, Fenced