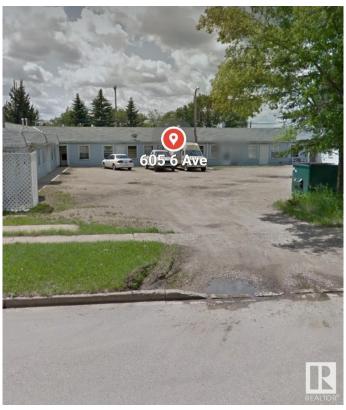

# \$338,000 - 605 6 Avenue, Wainwright

MLS® #E4410362

### \$338,000

0 Bedroom, 0.00 Bathroom, Multi-Family Commercial on 0.00 Acres

Wainwright, Wainwright, AB

19 suites' across From General Hospital, sitting on 3 lots totaling 150'x140'. Currently property is shut down. Site is good potential for building. Small possibility for continuing on as 19 suites, with some renos. Income was \$8,000. per month. Seller may consider carring.

## **Community Information**

Address 605 6 Avenue Area Wainwright

Wainwright City Wainwright

County **ALBERTA Province** 

Postal Code T9W 1N2