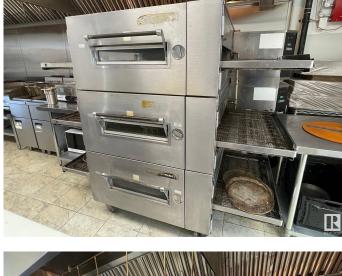

## \$349,000

0 Bedroom, 0.00 Bathroom, Business on 0.00 Acres

Erin Ridge North, St. Albert, AB

Almost Brand New Pizza In St. Albert. Opened January 2024 Very Big Commercial Kitchen. Menu can be expanded to add Cuisine of your choice.