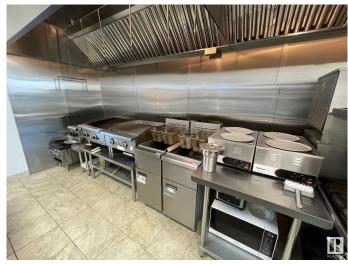

## \$349,000

0 Bedroom, 0.00 Bathroom, Business on 0.00 Acres

Erin Ridge North, St. Albert, AB

Almost Brand New Pizza In St. Albert. Opened January 2024 Very Big Commercial Kitchen. Menu can be expanded to add Cuisine of your choice.