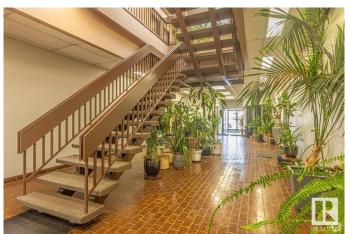

## \$0

0 Bedroom, 0.00 Bathroom, Office on 0.00 Acres

Mcintyre Industrial, Edmonton, AB

Beautiful Office Space, with living plants throughout the common areas. Situated on 51 ave this space is less than 10-minutes drive to Sherwood Park Freeway, Whitemud Drive, and Calgary Trail and Downtown Edmonton in less than a 20-minute drive. Prime office Space ground floor with demising options from 1,350 sq ft net up to 4,105 sq ft net.