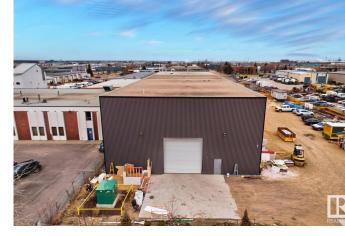

### \$2,400,000

0 Bedroom, 0.00 Bathroom, Industrial on 0.00 Acres

Weir Industrial, Edmonton, AB

Functionality: The property can cater to a wide variety of light to medium industrial applications and offers 32.5â€<sup>™</sup> ceiling height Loading: (2) 16â€<sup>™</sup>x16â€<sup>™</sup> grade loading O/H doors Site Size: Only 32% site coverage ratio allows for future potential building expansion and ample secured/gravelled yard storage (0.99 acres±). Location: The property is strategically located in the Weir Industrial corridor with easy access to Sherwood Park Freeway, Anthony Henday Drive and the QE2 Highway

Built in 1979