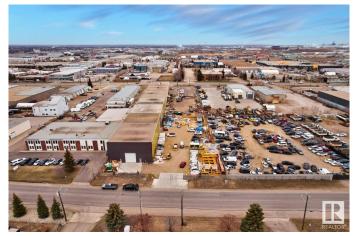

### \$2,400,000

0 Bedroom, 0.00 Bathroom, Industrial on 0.00 Acres

Weir Industrial, Edmonton, AB

Functionality: The property can cater to a wide variety of light to medium industrial applications and offers 32.5â€<sup>™</sup> ceiling height Loading: (2) 16â€<sup>™</sup>x16â€<sup>™</sup> grade loading O/H doors Site Size: Only 32% site coverage ratio allows for future potential building expansion and ample secured/gravelled yard storage (0.99 acres±). Location: The property is strategically located in the Weir Industrial corridor with easy access to Sherwood Park Freeway, Anthony Henday Drive and the QE2 Highway

#### **Community Information**

| Address     | 3804 74 Avenue  |
|-------------|-----------------|
| Area        | Edmonton        |
| Subdivision | Weir Industrial |
| City        | Edmonton        |

| County      | ALBERTA |
|-------------|---------|
| Province    | AB      |
| Postal Code | T6B 2P7 |
| Exterior    |         |