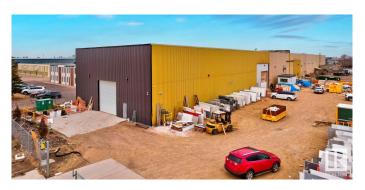

### \$2,400,000

0 Bedroom, 0.00 Bathroom, Industrial on 0.00 Acres

Weir Industrial, Edmonton, AB

Functionality: The property can cater to a wide variety of light to medium industrial applications and offers 32.5â€<sup>™</sup> ceiling height Loading: (2) 16â€<sup>™</sup>x16â€<sup>™</sup> grade loading O/H doors Site Size: Only 32% site coverage ratio allows for future potential building expansion and ample secured/gravelled yard storage (0.99 acres±). Location: The property is strategically located in the Weir Industrial corridor with easy access to Sherwood Park Freeway, Anthony Henday Drive and the QE2 Highway

Built in 1979