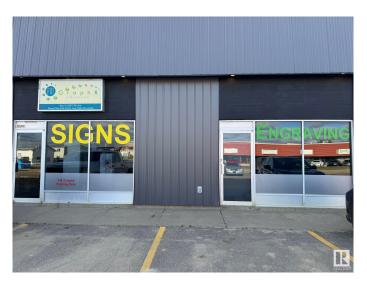

#### \$134,900

0 Bedroom, 0.00 Bathroom, Business on 0.00 Acres

Cold Lake South, Cold Lake, AB

FM Graphx is a well-established, revenue-generating signage business in the Cold Lake area, known for its strong client base and stellar reputation. With years of experience, it has become a trusted name in the community, providing a wide range of quality signage solutions for businesses and individuals alike. This turnkey operation comes complete with all the necessary equipment, stock, and materials to continue operations seamlessly. The current owner is committed to providing a smooth transition and is willing to stay on for training, ensuring a successful handover and continued growth in this thriving market.