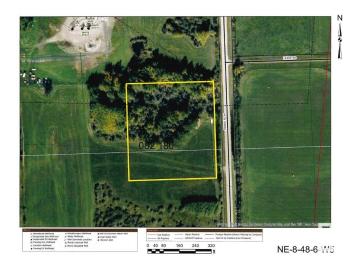

#### \$79,000

0 Bedroom, 0.00 Bathroom, Rural on 4.99 Acres

None, Rural Brazeau County, AB

5 acre parcel located just one mile off of highway 22. A nice mixture of half treed and half open land. Nice and private location.

### **Community Information**

| Address     | Ne 8-48-6-w5         |
|-------------|----------------------|
| Area        | Rural Brazeau County |
| Subdivision | None                 |
| City        | Rural Brazeau County |
| County      | ALBERTA              |
| Province    | AB                   |
| Postal Code | T0C 0S0              |
|             |                      |