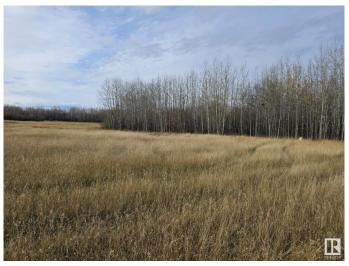

#### \$79,000

0 Bedroom, 0.00 Bathroom, Rural on 4.99 Acres

None, Rural Brazeau County, AB

5 acre parcel located just one mile off of highway 22. A nice mixture of half treed and half open land. Nice and private location.

### Exterior

Exterior Features Flat Site, Recreation Use, Pa