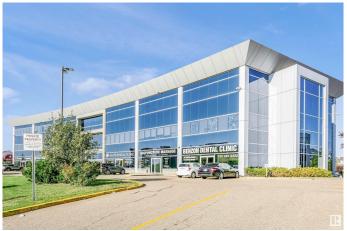

## \$2,300,000

0 Bedroom, 0.00 Bathroom, Office on 0.00 Acres

Mill Woods Town Centre, Edmonton, AB

Top floor commercial condo in a great professional building which has incredible views. This unit is fully developed and has an excellent tenant in place with a long term lease. This is a great property to hold and continue leasing or to use for your own business further down the road. The property has lots of parking, a heated underground parkade for the owners, this unit includes 7 titled stalls. Great access, elevators and located close to Mill Woods Town Centre and the Grey Nuns Hospital. Backs onto a large pond and park, actually great view in all direction. A rare investment opportunity!