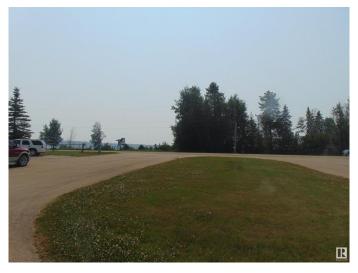

#### \$109,000

0 Bedroom, 0.00 Bathroom, Rural on 0.40 Acres

Sherwood Cove, Rural Lac Ste. Anne County, AB

Great opportunity for a large pie shaped .93 acres lot in a beautiful quiet culdesac in Sherwood Cove. This is a great chance to have your weekend getaway 40-50 minutes west of Edmonton. The location has a great view of the lake. Great lake for boating and has playground nearby and golf.

## Exterior

Exterior Features Cul-De-Sac, Lake View, No Back Lane