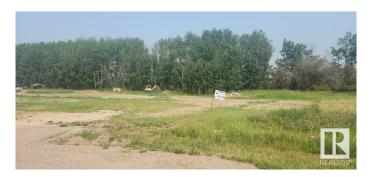

#### \$109,000

0 Bedroom, 0.00 Bathroom, Rural on 0.40 Acres

Sherwood Cove, Rural Lac Ste. Anne County, AB

Great opportunity for a large pie shaped .93 acres lot in a beautiful quiet culdesac in Sherwood Cove. This is a great chance to have your weekend getaway 40-50 minutes west of Edmonton. The location has a great view of the lake. Great lake for boating and has playground nearby and golf.

## Exterior

Exterior Features Cul-De-Sac, Lake View, No Back Lane