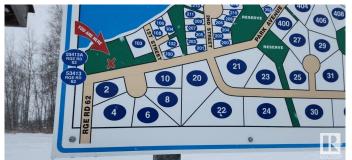

#### \$109,000

0 Bedroom, 0.00 Bathroom, Rural on 0.40 Acres

Sherwood Cove, Rural Lac Ste. Anne County, AB

Great opportunity for a large pie shaped .93 acres lot in a beautiful quiet culdesac in Sherwood Cove. This is a great chance to have your weekend getaway 40-50 minutes west of Edmonton. The location has a great view of the lake. Great lake for boating and has playground nearby and golf.

## **Community Information**

| Address     | 6 53414 Rr 62              |
|-------------|----------------------------|
| Area        | Rural Lac Ste. Anne County |
| Subdivision | Sherwood Cove              |
| City        | Rural Lac Ste. Anne County |
| County      | ALBERTA                    |
| Province    | AB                         |
| Postal Code | ΤΟΕ ΟΤΟ                    |