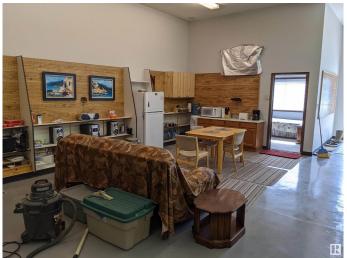

## \$149,900

0 Bedroom, 0.00 Bathroom, Industrial on 0.00 Acres

Mayerthorpe, Mayerthorpe, AB

This property is 1.88 acres in size of which approximately 1 acre is fenced. Within the enclosed yard is a 18x32 soft covered shed c/w 8x10 overhead door and a single man door. The warehouse/office is 1560 sq ft and has a 3piece bathroom with shower, there's a hot water on demand system and a high efficient furnace. There's a 25.5' x 52' attached and partially enclosed parking/work area. The old feedmill part of the building is approximately 66'x24' is no longer being used.