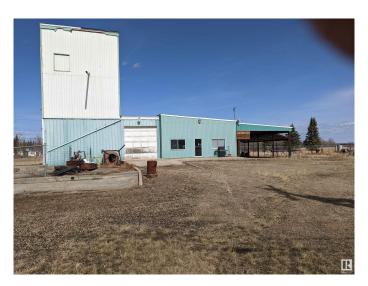

## \$149,900

0 Bedroom, 0.00 Bathroom, Industrial on 0.00 Acres

Mayerthorpe, Mayerthorpe, AB

This property is 1.88 acres in size of which approximately 1 acre is fenced. Within the enclosed yard is a 18x32 soft covered shed c/w 8x10 overhead door and a single man door. The warehouse/office is 1560 sq ft and has a 3piece bathroom with shower, there's a hot water on demand system and a high efficient furnace. There's a 25.5' x 52' attached and partially enclosed parking/work area. The old feedmill part of the building is approximately 66'x24' is no longer being used.

Built in 1964