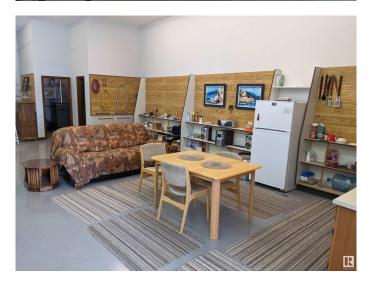

## \$149,900

0 Bedroom, 0.00 Bathroom, Industrial on 0.00 Acres

Mayerthorpe, Mayerthorpe, AB

This property is 1.88 acres in size of which approximately 1 acre is fenced. Within the enclosed yard is a 18x32 soft covered shed c/w 8x10 overhead door and a single man door. The warehouse/office is 1560 sq ft and has a 3piece bathroom with shower, there's a hot water on demand system and a high efficient furnace. There's a 25.5' x 52' attached and partially enclosed parking/work area. The old feedmill part of the building is approximately 66'x24' is no longer being used.