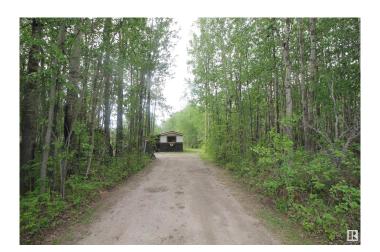

## \$218,000

2 Bedroom, 0.00 Bathroom, 1,112 sqft Rural on 3.31 Acres

Greentree Estates, Rural Lac Ste. Anne County, AB

3.31 acres with 2 garages. Seller has sold old mobile and will be removed in spring 2025. ALL UTILITY services are on site....cost 25,000!!

### **Exterior**

Exterior Features Fenced, Treed Lot