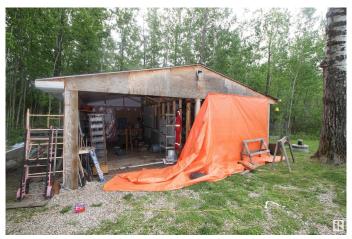

## \$218,000

2 Bedroom, 0.00 Bathroom, 1,112 sqft Rural on 3.31 Acres

Greentree Estates, Rural Lac Ste. Anne County, AB

3.31 acres with 2 garages. Seller has sold old mobile and will be removed in spring 2025. ALL UTILITY services are on site....cost 25,000!!