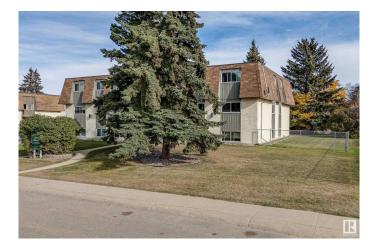

## \$1,470,000

0 Bedroom, 0.00 Bathroom, Multi-Family Commercial on 0.00 Acres

Riverside Meadows, Red Deer, AB

An exceptional investment opportunity with this twelve unit, fully rented apartment complex in a prime location near the Red Deer River. With ample stall parking on site, this building is perfectly positioned for renters. The Raventhorpe is in a quiet neighbourhood and yet offers convenient proximity to essential amenities, including the nearby mall and bus stops. Just a short walk to Bower Ponds, residents enjoy immediate access to the city's extensive network of walking and biking paths. This property includes 3 one bed/one bath units and 9 two bed/one bath units, is fully rented and there is potential to increase rents. Almost half of the suites have been renovated and for buyers looking for an additional advantage, this building has been condominiumized with all 12 suites individually titled allowing an investor to hold the building as a long term investment or sell suites individually.

## **Community Information**

| Address     | 5617 60 Avenue    |
|-------------|-------------------|
| Area        | Red Deer          |
| Subdivision | Riverside Meadows |
| City        | Red Deer          |
| County      | ALBERTA           |
| Province    | AB                |
| Postal Code | T4N 4W2           |