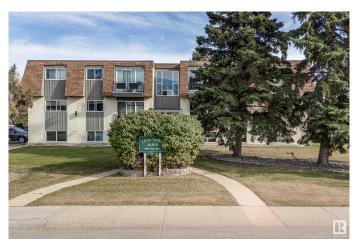

# \$1,470,000 - 5617 60 Avenue, Red Deer

MLS® #E4412750

## \$1,470,000

0 Bedroom, 0.00 Bathroom, Multi-Family Commercial on 0.00 Acres

Riverside Meadows, Red Deer, AB

An exceptional investment opportunity with this twelve unit, fully rented apartment complex in a prime location near the Red Deer River. With ample stall parking on site, this building is perfectly positioned for renters. The Raventhorpe is in a quiet neighbourhood and yet offers convenient proximity to essential amenities, including the nearby mall and bus stops. Just a short walk to Bower Ponds, residents enjoy immediate access to the city's extensive network of walking and biking paths. This property includes 3 one bed/one bath units and 9 two bed/one bath units, is fully rented and there is potential to increase rents. Almost half of the suites have been renovated and for buyers looking for an additional advantage, this building has been condominiumized with all 12 suites individually titled allowing an investor to hold the building as a long term investment or sell suites individually.

Built in 1973

## **Community Information**

| Address     | 5617 60 Avenue    |
|-------------|-------------------|
| Area        | Red Deer          |
| Subdivision | Riverside Meadows |
| City        | Red Deer          |
| County      | ALBERTA           |
| Province    | AB                |
| Postal Code | T4N 4W2           |