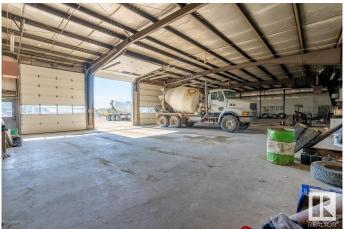

### \$1,950,000

0 Bedroom, 0.00 Bathroom, Industrial on 0.00 Acres

Tofield, Tofield, AB

Fantastic Business Opportunities! Turn-key, fully functioning concrete plant with material hauling equipment. Property has may opportunities- truck yard, mechanics shop, oilfield, construction. concrete plant is a 50m/hr batch plant with 2-50 ton silos. 6,660 sq/ft workshop with parts room & mezzanine has 7-14' overhead doors. 590 sq/ft office area consists of reception area, 2 offices, lunch room, and 2 bathrooms. Centrally located! Distances from property- Sherwood Park (50 km), Edmonton (67 km), YEG Airport (75 km), Fort Saskatchewan (74 km), and Camrose (50 km) A must see!!!