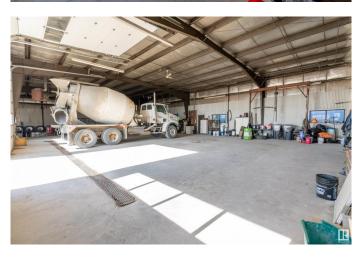

### \$1,950,000

0 Bedroom, 0.00 Bathroom, Industrial on 0.00 Acres

Tofield, Tofield, AB

Fantastic Business Opportunities! Turn-key, fully functioning concrete plant with material hauling equipment. Property has may opportunities- truck yard, mechanics shop, oilfield, construction. concrete plant is a 50m/hr batch plant with 2-50 ton silos. 6,660 sq/ft workshop with parts room & mezzanine has 7-14' overhead doors. 590 sq/ft office area consists of reception area, 2 offices, lunch room, and 2 bathrooms. Centrally located! Distances from property- Sherwood Park (50 km), Edmonton (67 km), YEG Airport (75 km), Fort Saskatchewan (74 km), and Camrose (50 km) A must see!!!