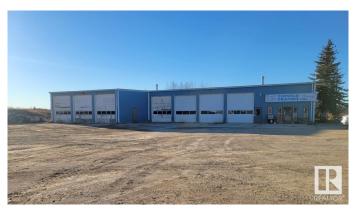

### \$1,950,000

0 Bedroom, 0.00 Bathroom, Industrial on 0.00 Acres

Tofield, Tofield, AB

Fantastic Business Opportunities! Turn-key, fully functioning concrete plant with material hauling equipment. Property has may opportunities- truck yard, mechanics shop, oilfield, construction. concrete plant is a 50m/hr batch plant with 2-50 ton silos. 6,660 sq/ft workshop with parts room & mezzanine has 7-14' overhead doors. 590 sq/ft office area consists of reception area, 2 offices, lunch room, and 2 bathrooms. Centrally located! Distances from property- Sherwood Park (50 km), Edmonton (67 km), YEG Airport (75 km), Fort Saskatchewan (74 km), and Camrose (50 km) A must see!!!

### **Exterior**

Exterior Metal, Steel Frame
Construction Metal, Steel Frame