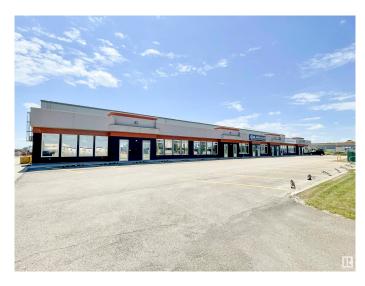

#### \$0

0 Bedroom, 0.00 Bathroom, Industrial on 0.00 Acres

Nisku, Nisku, AB

- 16,802 sq.ft.± office/warehouse available for lease on 1.2 acres± - Two 10 ton bridge cranes - Improved and fenced yard -18'x18' grade loading bays with make up air and sumps - Easy access to high load corridor, Highway 625, and QEII Highway

#### Exterior

Exterior

Concrete, Mixed

TOTAL: 32,636 SF±