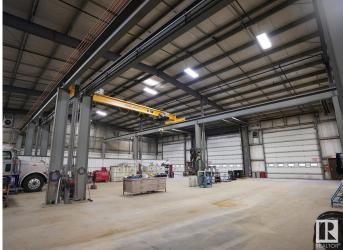

#### \$0

0 Bedroom, 0.00 Bathroom, Industrial on 0.00 Acres

Nisku, Nisku, AB

- 16,802 sq.ft.± office/warehouse available for lease on 1.2 acres± - Two 10 ton bridge cranes - Improved and fenced yard -18'x18' grade loading bays with make up air and sumps - Easy access to high load corridor, Highway 625, and QEII Highway