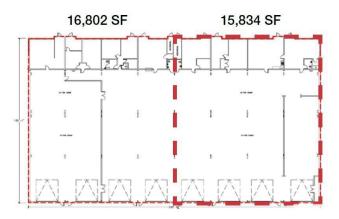

#### \$0

0 Bedroom, 0.00 Bathroom, Industrial on 0.00 Acres

Nisku, Nisku, AB

- 16,802 sq.ft.± office/warehouse available for lease on 1.2 acres± - Two 10 ton bridge cranes - Improved and fenced yard -18'x18' grade loading bays with make up air and sumps - Easy access to high load corridor, Highway 625, and QEII Highway

#### Exterior

Exterior

Concrete, Mixed

TOTAL: 32,636 SF±