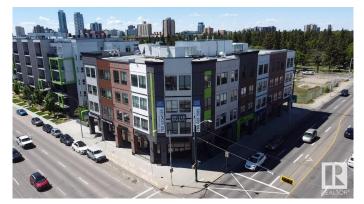

#### \$0

0 Bedroom, 0.00 Bathroom, Retail on 0.00 Acres

Queen Mary Park, Edmonton, AB

SIX MONTHS FREE RENT- Discover the Vibe Professional Centre, a modern architectural gem located in the heart of Edmonton. This prime leasing opportunity offers two unitsâ€"1,039 SF and 1,449 SFâ€"tailored for health services, retail, offices, and more. With abundant natural light and ample parking, you'll thrive in a vibrant area frequented by over 156,000 people daily.