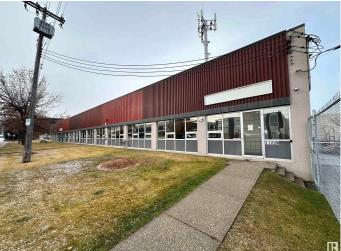

#### \$415,325

0 Bedroom, 0.00 Bathroom, Industrial on 0.00 Acres

Huff Bremner Estate Industrial, Edmonton, AB

Rare opportunity to purchase a small-bay office/industrial condo units in West Edmonton. Units range from 2,095 to 3,977 sq. ft.±. The property offers convenient access to major arterial roads, including Yellowhead Trail, Anthony Henday Drive, and St. Albert Trail, making it an excellent choice for businesses seeking accessibility and practicality in a prime location. This particular unit (11208) is 2,245 sq.ft. and has no loading door currently. Tenant in place until 2027.