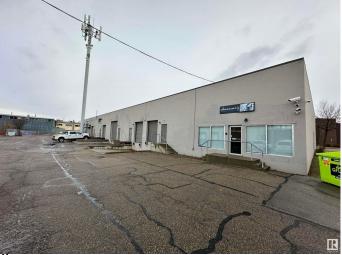

#### \$415,325

0 Bedroom, 0.00 Bathroom, Industrial on 0.00 Acres

Huff Bremner Estate Industrial, Edmonton, AB

Rare opportunity to purchase a small-bay office/industrial condo units in West Edmonton. Units range from 2,095 to 3,977 sq. ft.±. The property offers convenient access to major arterial roads, including Yellowhead Trail, Anthony Henday Drive, and St. Albert Trail, making it an excellent choice for businesses seeking accessibility and practicality in a prime location. This particular unit (11208) is 2,245 sq.ft. and has no loading door currently. Tenant in place until 2027.