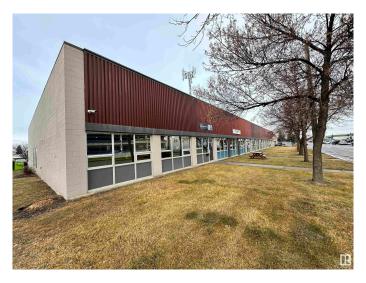

#### \$415,325

0 Bedroom, 0.00 Bathroom, Industrial on 0.00 Acres

Huff Bremner Estate Industrial, Edmonton, AB

Rare opportunity to purchase a small-bay office/industrial condo units in West Edmonton. Units range from 2,095 to 3,977 sq. ft.±. The property offers convenient access to major arterial roads, including Yellowhead Trail, Anthony Henday Drive, and St. Albert Trail, making it an excellent choice for businesses seeking accessibility and practicality in a prime location. This particular unit (11208) is 2,245 sq.ft. and has no loading door currently. Tenant in place until 2027.