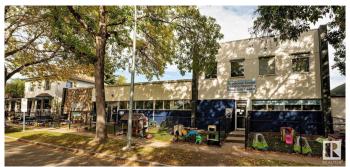

### \$3,650,000

0 Bedroom, 0.00 Bathroom, Office on 0.00 Acres

Ritchie, Edmonton, AB

The Coimbra Building is a well-maintained, mixed-use commercial property in a prime south-central Edmonton location, in the Ritchie community. This unique asset combines one & two-storey sections, offering approximately 11,464 sq. ft. of leasable area. Built in 1967 & 1990, the buildings are well maintained and in great condition, with no significant deferred maintenance noted, presenting a solid investment opportunity. Included with this sale is a character-filled, large 2.5-storey residential property featuring tow suites with updated amenities such as updated windows, plumbing, electrical, and HVAC systems. Both properties are fully leased, making this an ideal income-generating investment in a vibrant area near Whyte Avenue's shops, restaurants, and transit options.