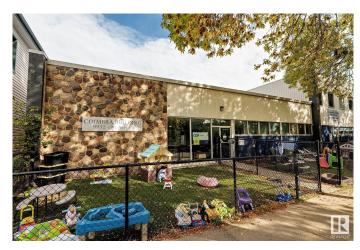

### \$3,650,000

0 Bedroom, 0.00 Bathroom, Office on 0.00 Acres

Ritchie, Edmonton, AB

The Coimbra Building is a well-maintained, mixed-use commercial property in a prime south-central Edmonton location, in the Ritchie community. This unique asset combines one & two-storey sections, offering approximately 11,464 sq. ft. of leasable area. Built in 1967 & 1990, the buildings are well maintained and in great condition, with no significant deferred maintenance noted, presenting a solid investment opportunity. Included with this sale is a character-filled, large 2.5-storey residential property featuring tow suites with updated amenities such as updated windows, plumbing, electrical, and HVAC systems. Both properties are fully leased, making this an ideal income-generating investment in a vibrant area near Whyte Avenue's shops, restaurants, and transit options.