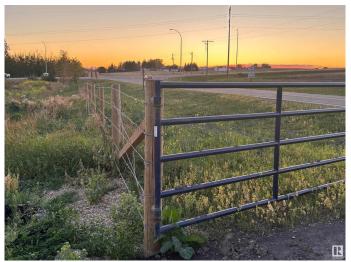

#### \$475,000

0 Bedroom, 0.00 Bathroom, Rural on 6.16 Acres

None, Rural Sturgeon County, AB

Amazing location for brand new home. Direct access on paved highway to St. Albert 10 min. & west Edmonton 10 min. thru Yellowhead Hwy. There are a few acres naturally set up for a walk out basement style home. Your view could be a creek and natural wetlands out your back door. Golf a lot; Deer Meadows Golf Course is approx. 1 km away. The property receives revenue from Altalink Management for powerline passing by the property, \$438/yr. Atim Creek, which is nearby, is frequently tested as a part of the Provincial Park, the results show potable water. This property is alongside the tip of the Lois Hole Centennial Provincial Park. In picture #2 there is an orange triangle showing this sliver of the park separating this property from the one to the south. No immediate neighbors. Natural gas line passes through the north side.