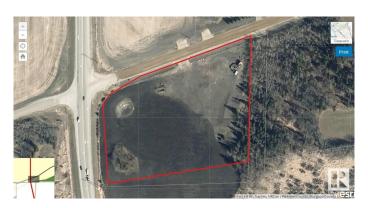

#### \$475,000

0 Bedroom, 0.00 Bathroom, Rural on 6.16 Acres

None, Rural Sturgeon County, AB

Amazing location for brand new home. Direct access on paved highway to St. Albert 10 min. & west Edmonton 10 min. thru Yellowhead Hwy. There are a few acres naturally set up for a walk out basement style home. Your view could be a creek and natural wetlands out your back door. Golf a lot; Deer Meadows Golf Course is approx. 1 km away. The property receives revenue from Altalink Management for powerline passing by the property, \$438/yr. Atim Creek, which is nearby, is frequently tested as a part of the Provincial Park, the results show potable water. This property is alongside the tip of the Lois Hole Centennial Provincial Park. In picture #2 there is an orange triangle showing this sliver of the park separating this property from the one to the south. No immediate neighbors. Natural gas line passes through the north side.