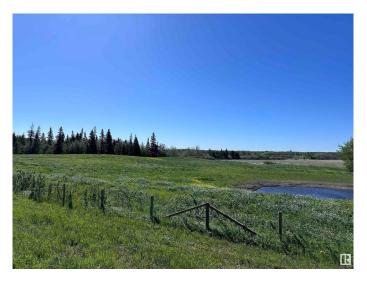

#### \$475,000

0 Bedroom, 0.00 Bathroom, Rural on 6.16 Acres

None, Rural Sturgeon County, AB

Amazing location for brand new home. Direct access on paved highway to St. Albert 10 min. & west Edmonton 10 min. thru Yellowhead Hwy. There are a few acres naturally set up for a walk out basement style home. Your view could be a creek and natural wetlands out your back door. Golf a lot; Deer Meadows Golf Course is approx. 1 km away. The property receives revenue from Altalink Management for powerline passing by the property, \$438/yr. Atim Creek, which is nearby, is frequently tested as a part of the Provincial Park, the results show potable water. This property is alongside the tip of the Lois Hole Centennial Provincial Park. In picture #2 there is an orange triangle showing this sliver of the park separating this property from the one to the south. No immediate neighbors. Natural gas line passes through the north side.