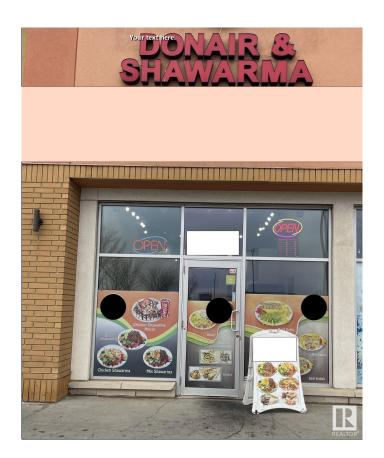

### \$325,000

0 Bedroom, 0.00 Bathroom, Business on 0.00 Acres

Place La Rue, Edmonton, AB

Well Established Donair & Shawarma Restaurant Located In A Very Busy Shopping Centre on the West Side Od Edmonton