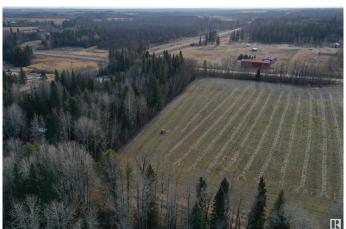

#### \$299,900

0 Bedroom, 0.00 Bathroom, Rural on 9.04 Acres

None, Rural Brazeau County, AB

Presenting a 9-acre parcel just west of Drayton Valley. This is the perfect spot to build your dream home while enjoying the convenience of being close to town. Enjoy a walk along the creek in environmental reserve that runs north of north boundary of property. Opportunities like this are rare, making it an exceptional find for those seeking a piece of land with endless potential right at their fingertips.

## **Exterior**

Exterior Features Creek, Schools, Shopping Nearby, Partially Fenced