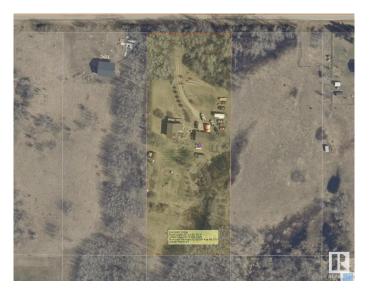

#### \$180,000

0 Bedroom, 0.00 Bathroom, Rural on 3.21 Acres

Kingsway Estate, Rural Beaver County, AB

3.21 acre property for sale in Kingsway Estate in Beaver County. Property features a finished double garage with power service. Home on property involved in a house fire, unknown if the foundation can be re-used or not. Good uphill plot with a few good spots to build. Located just a few kilometers off of Highway 833 offering convenient commutes to Camrose (under 30 minutes), Sherwood Park and Southeast Edmonton (approx. 40 minutes).

MLS® # E4414326 Price \$180,000

Bathrooms 0.00
Acres 3.21
Type Rural

Sub-Type Vacant Lot/Land

Status Active

## **Community Information**

Address 72 50106 Rge Rd 200

Area Rural Beaver County

Subdivision Kingsway Estate

City Rural Beaver County

County ALBERTA

Province AB

Postal Code T0B 4J2