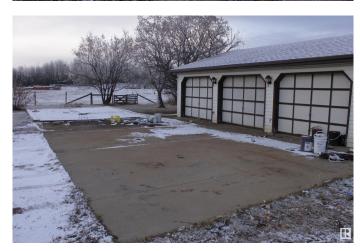

#### \$180,000

0 Bedroom, 0.00 Bathroom, Rural on 3.21 Acres

Kingsway Estate, Rural Beaver County, AB

3.21 acre property for sale in Kingsway Estate in Beaver County. Property features a finished double garage with power service. Home on property involved in a house fire, unknown if the foundation can be re-used or not. Good uphill plot with a few good spots to build. Located just a few kilometers off of Highway 833 offering convenient commutes to Camrose (under 30 minutes), Sherwood Park and Southeast Edmonton (approx. 40 minutes).

## **Exterior**

Exterior Features See Remarks