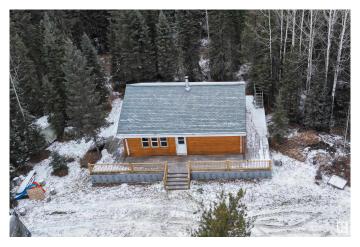

## \$235,000

1 Bedroom, 0.50 Bathroom, 734 sqft Rural on 17.05 Acres

None, Rural Yellowhead, AB

This private 17-acre property is surrounded by mature spruce, poplar, pine, birch, larch, apple and willow trees, plus wild raspberries, strawberries, and saskatoons is home to a stunning log house built in 2017. Unfinished you can customize the space to your liking. The home features a cozy woodstove, a wraparound deck, beautiful log siding, and decorative log railings. Also included are a 40-foot C-can, two storage sheds, and additional building materials to complete interior. This exceptional property is located just off the pavement, less than an hour from Edmonton, under an hour from Edson, and only minutes from Chip Lake. Whether you're looking for a weekend getaway or a year-round retreat, this is the perfect place to unwind. Home is currently off-grid, services available at the road if desired. Want more land? We've got you covered. Adjacent 20+ acre parcel is also available! Please note: property is under video surveillance 24/7

Built in 2017