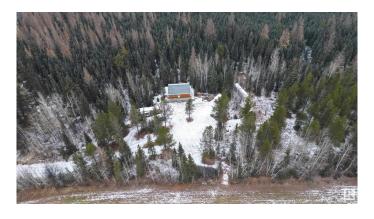

## \$235,000

1 Bedroom, 0.50 Bathroom, 734 sqft Rural on 17.05 Acres

None, Rural Yellowhead, AB

This private 17-acre property is surrounded by mature spruce, poplar, pine, birch, larch, apple and willow trees, plus wild raspberries, strawberries, and saskatoons is home to a stunning log house built in 2017. Unfinished you can customize the space to your liking. The home features a cozy woodstove, a wraparound deck, beautiful log siding, and decorative log railings. Also included are a 40-foot C-can, two storage sheds, and additional building materials to complete interior. This exceptional property is located just off the pavement, less than an hour from Edmonton, under an hour from Edson, and only minutes from Chip Lake. Whether you're looking for a weekend getaway or a year-round retreat, this is the perfect place to unwind. Home is currently off-grid, services available at the road if desired. Want more land? We've got you covered. Adjacent 20+ acre parcel is also available! Please note: property is under video surveillance 24/7