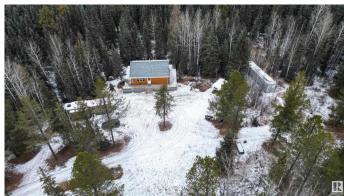

## \$235,000

1 Bedroom, 0.50 Bathroom, 734 sqft Rural on 17.05 Acres

None, Rural Yellowhead, AB

This private 17-acre property is surrounded by mature spruce, poplar, pine, birch, larch, apple and willow trees, plus wild raspberries, strawberries, and saskatoons is home to a stunning log house built in 2017. Unfinished you can customize the space to your liking. The home features a cozy woodstove, a wraparound deck, beautiful log siding, and decorative log railings. Also included are a 40-foot C-can, two storage sheds, and additional building materials to complete interior. This exceptional property is located just off the pavement, less than an hour from Edmonton, under an hour from Edson, and only minutes from Chip Lake. Whether you're looking for a weekend getaway or a year-round retreat, this is the perfect place to unwind. Home is currently off-grid, services available at the road if desired. Want more land? We've got you covered. Adjacent 20+ acre parcel is also available! Please note: property is under video surveillance 24/7