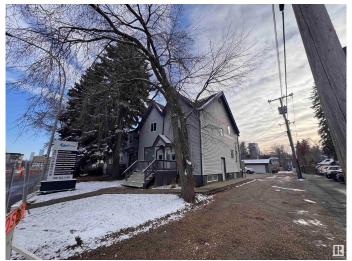

# \$0 - 12615 Stony Plain Road, Edmonton

MLS® #E4414596

#### \$0

0 Bedroom, 0.00 Bathroom, Office on 0.00 Acres

Westmount, Edmonton, AB

Relocate your business to this charming character office on Stony Plain Road only minutes from downtown Edmonton. This property has been upgraded to suite many desirable business uses. Comes with 7 dedicated parking stalls which can be parked tandem, plus lots of side street parking. Just under 2,000 sq.ft. This property offers a main floor reception/office, board room, large open office with kitchen and main floor washroom. The second floor offers 4 private offices and washroom. The third floor loft was used as a smaller meeting room and is presently set up as an open office for 2. Great opportunity with the future LRT out front with high visibility and close proximity to downtown but with ample parking. Ideal for professional uses. Min flexible 24 month term.

### **Exterior**

County

Exterior Wood Frame
Construction Wood Frame