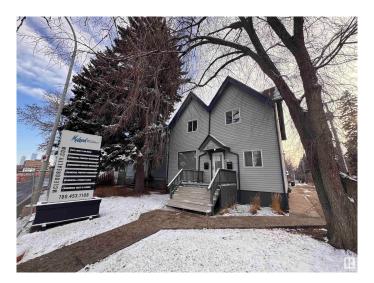

# \$0 - 12615 Stony Plain Road, Edmonton

MLS® #E4414596

#### \$0

0 Bedroom, 0.00 Bathroom, Office on 0.00 Acres

Westmount, Edmonton, AB

Relocate your business to this charming character office on Stony Plain Road only minutes from downtown Edmonton. This property has been upgraded to suite many desirable business uses. Comes with 7 dedicated parking stalls which can be parked tandem, plus lots of side street parking. Just under 2,000 sq.ft. This property offers a main floor reception/office, board room, large open office with kitchen and main floor washroom. The second floor offers 4 private offices and washroom. The third floor loft was used as a smaller meeting room and is presently set up as an open office for 2. Great opportunity with the future LRT out front with high visibility and close proximity to downtown but with ample parking. Ideal for professional uses. Min flexible 24 month term.

## **Community Information**

Address 12615 Stony Plain Road

**ALBERTA** 

Area Edmonton
Subdivision Westmount
City Edmonton

Province AB

Postal Code T5N 3N8