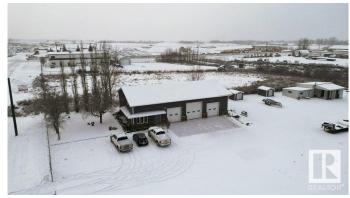

#### \$1,350,000

0 Bedroom, 0.00 Bathroom, Industrial on 0.00 Acres

Winterburn Industrial Area West, Edmonton, AB

2937 Sq ft Building on 1.28 acres in Winterburn. Additional 440 sq. ft. Mezzanine for addition offices or board room. 3 over head doors and additional storage buildings. Land is compacted gravel, fully fenced and gated. Great opportunity for trucking Companies, manufacturers and more.

### **Exterior**

Exterior Metal Construction Metal