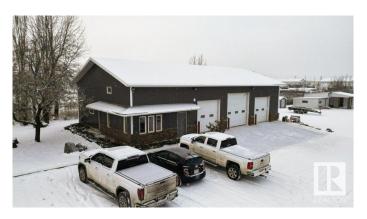

#### \$1,350,000

0 Bedroom, 0.00 Bathroom, Industrial on 0.00 Acres

Winterburn Industrial Area West, Edmonton, AB

2937 Sq ft Building on 1.28 acres in Winterburn. Additional 440 sq. ft. Mezzanine for addition offices or board room. 3 over head doors and additional storage buildings. Land is compacted gravel, fully fenced and gated. Great opportunity for trucking Companies, manufacturers and more.

### **Exterior**

Exterior Metal Construction Metal