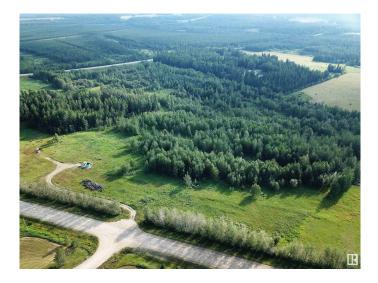

## \$189,000

0 Bedroom, 0.00 Bathroom, Rural on 7.19 Acres

None, Rural Yellowhead, AB

7.19 ACRES, ONE MNUTE FROM THE TOWN OF EDSON, JUST OFF PAVEMENT AND RANGE ROAD 174A (GRANDE PRAIRIE TRAIL). Zoned Country Residential District, Which has Many Permitted And Discretionary Uses. Build your dream home on this beautiful land surrounded by trees. This is the perfect location for those looking for peaceful country living and being within close proximity to town. No Restrictive Covenants Or Restrictions on this Piece of Land. You can Build a New Home, Set up a Modular or Mobile Home, Build a Cabin or Simply Pull Your Holiday Trailer onto the Land. Directions From Edson: Take HWY 748 North, East onto Township Road 534, North on 174A, property is on the Left West side of the road. Sign is up! Adjacent Lots Also Listed FOR SALE!

## Exterior

Exterior Features Backs Onto Park/Trees, Treed Lot