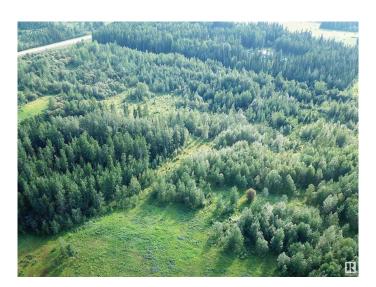

## \$204,000

0 Bedroom, 0.00 Bathroom, Rural on 11.32 Acres

None, Rural Yellowhead, AB

11.32 ACRES, ONE MNUTE FROM THE TOWN OF EDSON, JUST OFF PAVEMENT AND RANGE ROAD 174A (GRANDE PRAIRIE TRAIL). Zoned Country Residential District, Which Has Many Permitted And Discretionary Uses. The Perfect Country Hide-away to Build your New Home on. No Restrictive Covenants Or Restrictions on this Piece of Land. You can Choose to Build a New Home, Set up a Modular or Mobile Home, Build a Cabin or Simply Pull Your Holiday Trailer onto the Land. This Beautiful Land is Surrounded by Trees With a Beautiful Building Site. This is the Perfect Location for Those Looking for Peaceful Country Living and Being Within Close Proximity to Town. Directions From Edson: Take HWY 748 North. East onto Township Road 534, North on 174A, property is on the Left West side of the road. Sign is up! Adjacent Lots Also Listed FOR SALE!

### **Exterior**

Exterior Features Backs Onto Park/Trees, Treed Lot