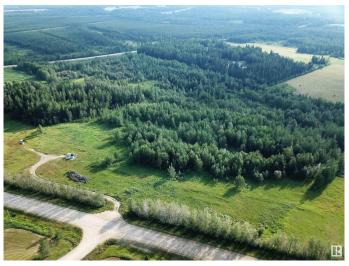

## \$204,000

0 Bedroom, 0.00 Bathroom, Rural on 11.32 Acres

None, Rural Yellowhead, AB

11.32 ACRES, ONE MNUTE FROM THE TOWN OF EDSON, JUST OFF PAVEMENT AND RANGE ROAD 174A (GRANDE PRAIRIE TRAIL). Zoned Country Residential District, Which Has Many Permitted And Discretionary Uses. The Perfect Country Hide-away to Build your New Home on. No Restrictive Covenants Or Restrictions on this Piece of Land. You can Choose to Build a New Home, Set up a Modular or Mobile Home, Build a Cabin or Simply Pull Your Holiday Trailer onto the Land. This Beautiful Land is Surrounded by Trees With a Beautiful Building Site. This is the Perfect Location for Those Looking for Peaceful Country Living and Being Within Close Proximity to Town. Directions From Edson: Take HWY 748 North. East onto Township Road 534, North on 174A, property is on the Left West side of the road. Sign is up! Adjacent Lots Also Listed FOR SALE!

### **Exterior**

Exterior Features Backs Onto Park/Trees, Treed Lot