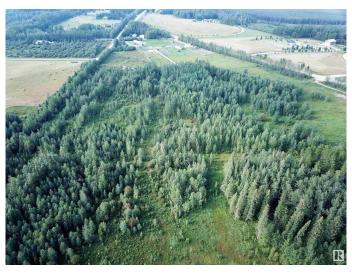

## \$204,000

0 Bedroom, 0.00 Bathroom, Rural on 11.32 Acres

None, Rural Yellowhead, AB

11.32 ACRES, ONE MNUTE FROM THE TOWN OF EDSON, JUST OFF PAVEMENT AND RANGE ROAD 174A (GRANDE PRAIRIE TRAIL). Zoned Country Residential District, Which Has Many Permitted And Discretionary Uses. The Perfect Country Hide-away to Build your New Home on. No Restrictive Covenants Or Restrictions on this Piece of Land. You can Choose to Build a New Home, Set up a Modular or Mobile Home, Build a Cabin or Simply Pull Your Holiday Trailer onto the Land. This Beautiful Land is Surrounded by Trees With a Beautiful Building Site. This is the Perfect Location for Those Looking for Peaceful Country Living and Being Within Close Proximity to Town. Directions From Edson: Take HWY 748 North. East onto Township Road 534, North on 174A, property is on the Left West side of the road. Sign is up! Adjacent Lots Also Listed FOR SALE!

### **Exterior**

Exterior Features Backs Onto Park/Trees, Treed Lot