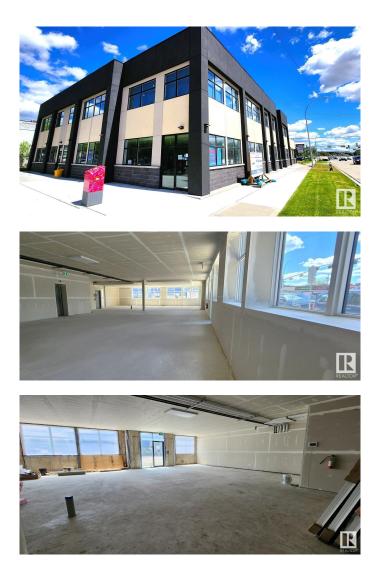

#### \$0

0 Bedroom, 0.00 Bathroom, Retail on 0.00 Acres

Prince Charles, Edmonton, AB

FOR LEASE: HIGH-TRAFFIC RETAIL SPACE – Discover the perfect location for your business with this 2,015 sq. ft. retail store featuring 118 Avenue frontage and digital signage for unbeatable visibility and advertising potential. Surrounded by thriving businesses like McDonald's, St. John Ambulance, a bustling daycare, and a popular Pizza & Donair shop, this space guarantees steady foot traffic and a loyal customer base. Designed for versatility, it's ideal for retail, service businesses, or community use, with ample rear and street parking ensuring seamless convenience for tenants and visitors alike. Strategically located just minutes from the vibrant 124 Street district, the rapidly growing Blatchford development, and downtown Edmonton, this space positions your business for success in a booming area. Opportunities like this are rare and highly sought afterâ€"secure your spot today and watch your business thrive!

#### Exterior

| Exterior     | Concrete, Steel Frame |
|--------------|-----------------------|
| Construction | Concrete, Steel Frame |