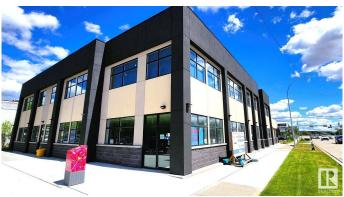

# **\$0 - 12232 118 Avenue, Edmonton**

MLS® #E4415149

#### \$0

0 Bedroom, 0.00 Bathroom, Office on 0.00 Acres

Prince Charles, Edmonton, AB

Discover 5,522 sq. ft. of high-visibility second-floor retail/office space on bustling 118 Avenue, complete with digital signage for maximum exposure(\$). This space is demisable, offering flexibility to suit your business needs, and is surrounded by thriving establishments like McDonald's, St. John Ambulance, a busy daycare, and a popular restaurant. PERFECT FOR PROFESSIONAL OFFICES, SERVICE-ORIENTED BUSINESSES, OR COMMUNITY-DRIVEN ORGANIZATIONS, it features ample rear and street parking for seamless accessibility. Strategically located just minutes from the vibrant 124 Street district, the expanding Blatchford development, and downtown Edmonton, this prime location offers unparalleled growth potential. Secure your ideal layout today and watch your business thrive!