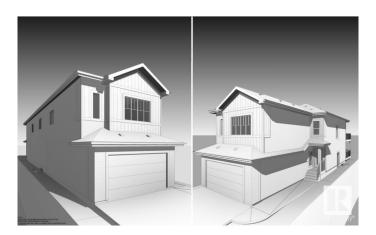

#### \$699,998

4 Bedroom, 3.00 Bathroom, 2,454 sqft Single Family on 0.00 Acres

Erin Ridge, St. Albert, AB

This stunning detached single-family home in the desirable Erin Ridge community of St. Albert offers spacious living and modern comforts. The main floor features an open-to-below living area, a main floor bedroom, and a full bath, along with a well-appointed kitchen and pantry. The dining room opens up to a private deck, perfect for outdoor relaxation. Upstairs, enjoy a spacious bonus room leading to another balcony, along with a dedicated gym/exercise room. The luxurious main bedroom boasts a walk-in closet and a 5-piece ensuite. Two additional bedrooms share a common bathroom. A separate entrance to the basement provides potential for future development or a separate living space. With a double garage and a prime location, this home combines style and practicality for comfortable family living.

Type Single Family

Sub-Type Detached Single Family

Style 2 Storey
Status Active