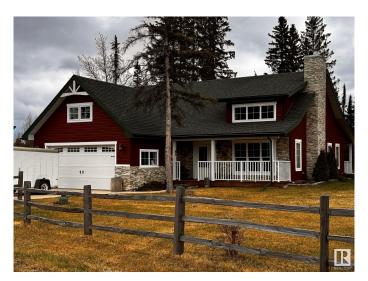

### \$595,000

3 Bedroom, 2.00 Bathroom, 1,668 sqft Rural on 10.00 Acres

None, Rural Woodlands County, AB

Looking for a quiet secluded gorgeous 10 acre property with 10 year old beautiful single level stylish 3 bedroom 2 bath home and 8 year old 1500 sg ft shop and guest house, look no further! The home is heated with a very up to date in floor heating system and complimented with an efficient flush mount wood stove! The high ceilings make a comfy and airy feeling and a beautiful spacious kitchen! There is a bonus room above the double heated attached garage as well! A guest house which is about 8 years old is also on the property with appliances, washer and dryer. Too much to mention!!

#### **Exterior**

Exterior Wood

Exterior Features Backs Onto Park/Trees, Fenced, Level Land, Partially Landscaped,

**Private Setting** 

Construction Wood

Foundation Concrete Perimeter