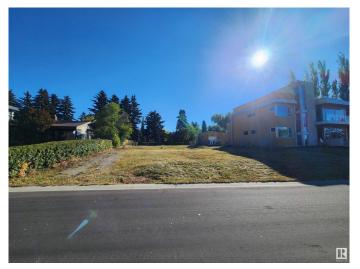

#### \$1,899,900

0 Bedroom, 0.00 Bathroom, Single Family on 0.00 Acres

Windsor Park (Edmonton), Edmonton, AB

LOCATED RIGHT ON SASKATCHEWAN DRIVE!! Build your dream home on this lot in North Windsor Park. Approximately 80' frontage x 151.9' depth x 70' rear. SUBDIVIDABLE LOT. Live in the most desirable community in Edmonton close to all amenities, the best schools in Edmonton, hospitals, the University of Alberta, parks, walkways, trails, and more. Drive by and see the potential yourself!