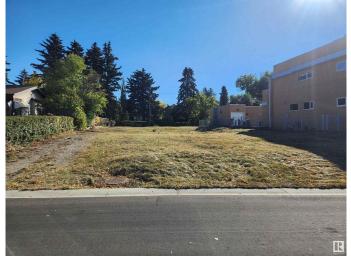

#### \$1,899,900

0 Bedroom, 0.00 Bathroom, Single Family on 0.00 Acres

Windsor Park (Edmonton), Edmonton, AB

LOCATED RIGHT ON SASKATCHEWAN DRIVE!! Build your dream home on this lot in North Windsor Park. Approximately 80' frontage x 151.9' depth x 70' rear. SUBDIVIDABLE LOT. Live in the most desirable community in Edmonton close to all amenities, the best schools in Edmonton, hospitals, the University of Alberta, parks, walkways, trails, and more. Drive by and see the potential yourself!