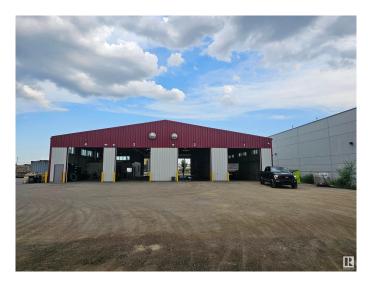

#### \$3,550,000

0 Bedroom, 0.00 Bathroom, Industrial on 0.00 Acres

Mistatim Industrial, Edmonton, AB

An excellent Oppurtunity for Owner User to Start and Grow Truck Repairing/Lube and Wash Business. The building was build in 2022, and is ideally suitable to repair trucks and trailer uptill 100ft long