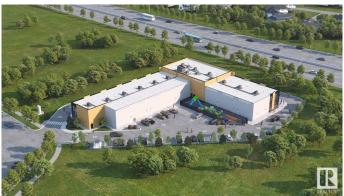

### \$0

0 Bedroom, 0.00 Bathroom, Office on 0.00 Acres

Southeast Industrial (Edmonton), Edmonton, AB

Welcome to HP Business Centre, located on Whitemud drive with a high vehicle traffic and visibility for businesses. This unit is 1405 sq ft accommodating multiple uses for the Business owners or Tenants. This location is one of the primary corridors for Southeast Edmonton with easy access Whitemud drive, Anthony Henday Drive and entire dense commercial and residential in the area . Strategically located in one of Edmonton's FASTEST GROWING communities making this an excellent location for Retail / Medical or Health Services/ Professional / Office- Accounting, Dispatch, Real Estate, Lawyer, Insurance, Call Centre/Day care/Music or Dance School/Tuition schools/Crematorium/Banquet Hall/Indoor play area/ Trampoline park/Indoor Golf simulation/Brewery or any use under BE Zoning. use. Site features high exposure pylon signage and ample on-site parking. Great location with tons of opportunity for business owners and Investors.