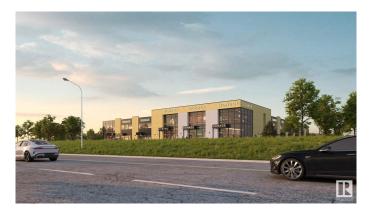

### \$0

0 Bedroom, 0.00 Bathroom, Office on 0.00 Acres

Southeast Industrial (Edmonton), Edmonton, AB

Welcome to HP Business Centre, located on Whitemud drive with a high vehicle traffic and visibility for businesses. This unit is 1405 sq ft accommodating multiple uses for the Business owners or Tenants. This location is one of the primary corridors for Southeast Edmonton with easy access Whitemud drive, Anthony Henday Drive and entire dense commercial and residential in the area . Strategically located in one of Edmonton's FASTEST GROWING communities making this an excellent location for Retail / Medical or Health Services/ Professional / Office- Accounting, Dispatch, Real Estate, Lawyer, Insurance, Call Centre/Day care/Music or Dance School/Tuition schools/Crematorium/Banquet Hall/Indoor play area/ Trampoline park/Indoor Golf simulation/Brewery or any use under BE Zoning. use. Site features high exposure pylon signage and ample on-site parking. Great location with tons of opportunity for business owners and Investors.