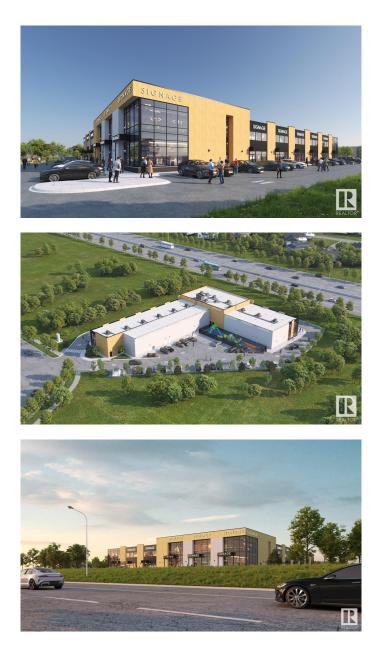

#### \$0

0 Bedroom, 0.00 Bathroom, Office on 0.00 Acres

Southeast Industrial (Edmonton), Edmonton, AB

Welcome to HP Business Centre, located on Whitemud drive with a high vehicle traffic and visibility for businesses. This unit is 1650 sq ft with an option to add Mezz of 485 sq ft making it 2135 sq ft with 22ft ceiling height accommodating multiple uses for the Business owners or Tenants. This location is one of the primary corridors for Southeast Edmonton with easy access Whitemud drive, Anthony Henday Drive and entire dense commercial and residential in the area . Strategically located in one of Edmonton's FASTEST GROWING communities making this an excellent location for Retail / Medical or Health Services/ Professional / Office- Accounting, Dispatch, Real Estate, Lawyer, Insurance, Call Centre/Day care/Music or Dance School/Tuition schools/Crematorium/Banquet Hall/Indoor play area/ Trampoline park/Indoor Golf simulation/Brewery or any use under BE Zoning. use. Site features high exposure pylon signage and ample on-site parking.Great location with tons of opportunity for business owners and Investors.