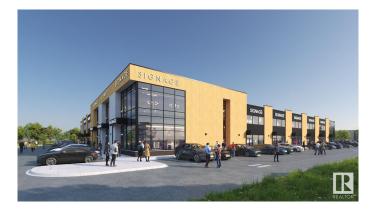

## \$0

0 Bedroom, 0.00 Bathroom, Office on 0.00 Acres

Southeast Industrial (Edmonton), Edmonton, AB

Welcome to HP Business Centre, located on Whitemud drive with a high vehicle traffic and visibility for businesses. This unit is 1650 sq ft with an option to add Mezz of 485 sq ft making it 2135 sq ft with 22ft ceiling height accommodating multiple uses for the Business owners or Tenants. This location is one of the primary corridors for Southeast Edmonton with easy access Whitemud drive, Anthony Henday Drive and entire dense commercial and residential in the area . Strategically located in one of Edmonton's FASTEST GROWING communities making this an excellent location for Retail / Medical or Health Services/ Professional / Office- Accounting, Dispatch, Real Estate, Lawyer, Insurance, Call Centre/Day care/Music or Dance School/Tuition schools/Crematorium/Banquet Hall/Indoor play area/ Trampoline park/Indoor Golf simulation/Brewery or any use under BE Zoning. use. Site features high exposure pylon signage and ample on-site parking. Great location with tons of opportunity for business owners and Investors.