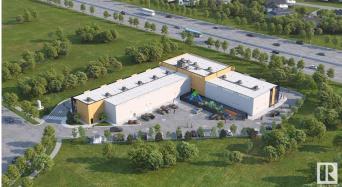

## \$0

0 Bedroom, 0.00 Bathroom, Office on 0.00 Acres

Southeast Industrial (Edmonton), Edmonton, AB

Welcome to HP Business Centre, located on Whitemud drive with a high vehicle traffic and visibility for businesses. This unit is 1650 sq ft with an option to add Mezz of 485 sq ft making it 2135 sq ft with 22ft ceiling height accommodating multiple uses for the Business owners or Tenants. This location is one of the primary corridors for Southeast Edmonton with easy access Whitemud drive, Anthony Henday Drive and entire dense commercial and residential in the area . Strategically located in one of Edmonton's FASTEST GROWING communities making this an excellent location for Retail / Medical or Health Services/ Professional / Office- Accounting, Dispatch, Real Estate, Lawyer, Insurance, Call Centre/Day care/Music or Dance School/Tuition schools/Crematorium/Banquet Hall/Indoor play area/ Trampoline park/Indoor Golf simulation/Brewery or any use under BE Zoning. use. Site features high exposure pylon signage and ample on-site parking. Great location with tons of opportunity for business owners and Investors.