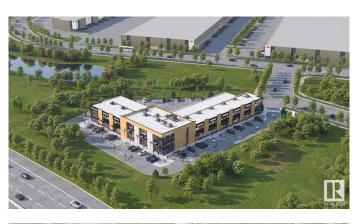

## \$0

0 Bedroom, 0.00 Bathroom, Office on 0.00 Acres

Southeast Industrial (Edmonton), Edmonton, AB

Welcome to HP Business Centre, located on Whitemud drive with a high vehicle traffic and visibility for businesses. This unit is 1650 sq ft with an option to add Mezz of 485 sq ft making it 2135 sq ft with 22ft ceiling height accommodating multiple uses for the Business owners or Tenants. This location is one of the primary corridors for Southeast Edmonton with easy access Whitemud drive, Anthony Henday Drive and entire dense commercial and residential in the area . Strategically located in one of Edmonton's FASTEST GROWING communities making this an excellent location for Retail / Medical or Health Services/ Professional / Office- Accounting, Dispatch, Real Estate, Lawyer, Insurance, Call Centre/Day care/Music or Dance School/Tuition schools/Crematorium/Banquet Hall/Indoor play area/ Trampoline park/Indoor Golf simulation/Brewery or any use under BE Zoning. use. Site features high exposure pylon signage and ample on-site parking. Great location with tons of opportunity for business owners and Investors.