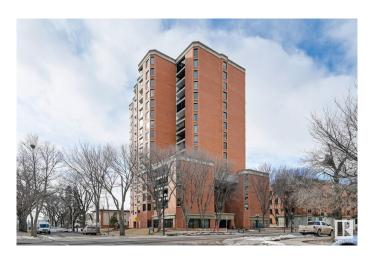

# \$145,000 - 203 11503 100 Avenue, Edmonton

MLS® #E4415533

### \$145,000

1 Bedroom, 1.00 Bathroom, 484 sqft Condo / Townhouse on 0.00 Acres

WîhkwÃantôwin, Edmonton, AB

TREELINE VIEWS from this RENOVATED BRIGHT studio suite in the majestic, iconic LEMARCHAND TOWER conveniently located steps away from the river valley walking/biking trails, restaurants, coffee shops & quick access to the U of A, Brewery District & Ice District. Open layout with an upgraded kitchen with white cabinetry and an eating bar. Newer vinyl plank flooring throughout. 4 piece main bathroom. Good size balcony with an east exposure. Included is the stove, fridge, washer, dryer and A/C. Titled underground parking #247 on P2. LeMarchand has a guest suite & a renovated social room with a patio. A perfect executive condo! Shows very well!