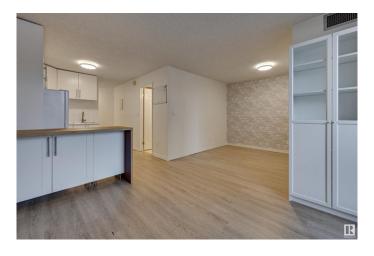

### \$145,000

1 Bedroom, 1.00 Bathroom, 484 sqft Condo / Townhouse on 0.00 Acres

WîhkwÃantôwin, Edmonton, AB

TREELINE VIEWS from this RENOVATED BRIGHT studio suite in the majestic, iconic LEMARCHAND TOWER conveniently located steps away from the river valley walking/biking trails, restaurants, coffee shops & quick access to the U of A, Brewery District & Ice District. Open layout with an upgraded kitchen with white cabinetry and an eating bar. Newer vinyl plank flooring throughout. 4 piece main bathroom. Good size balcony with an east exposure. Included is the stove, fridge, washer, dryer and A/C. Titled underground parking #247 on P2. LeMarchand has a guest suite & a renovated social room with a patio. A perfect executive condo! Shows very well!