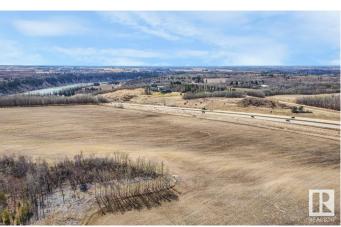

### \$649,000

0 Bedroom, 0.00 Bathroom, Rural on 17.80 Acres

None, Rural Parkland County, AB

Incredible 17.8 Acres! Prime Location with Stunning River View and backing onto a Natural Conservation District, ensuring privacy and beauty. Zoned as Country Residential, this property offers subdivision potential and has already been approved for an RV storage site. The property features new electrical, easy access to Highway 60, and is just a stone's throw from the town of Devon the U of A Botanical Gardens. A rare find, this affordable gem is priced to sellâ€"the perfect place to build your dream home or explore various opportunities!

#### **Exterior**

Exterior Features Cul-De-Sac, River View, Shopping Nearby, Subdividable Lot, See

Remarks