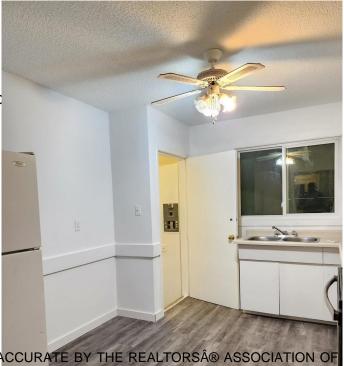

## \$489,999

4 Bedroom, 2.00 Bathroom, 1,480 sqft Single Family on 0.00 Acres

Beacon Heights, Edmonton, AB

Charming Side-by-Side Bungalow-Style Duplex, situated on a 3 legal lots with a total of 4 bedrooms on both sides! Designed with functional layouts and featuring a separate back entrance to the basement. One side currently rented by a long-term tenant. Priced for a quick sale, this property offers an unbeatable locationâ€"conveniently close to public transportation,health center, shopping, and schools. Don't miss out on this fantastic investment opportunity!

Amenities On Street Parking

Parking See Remarks

Interior

Appliances Storage Shed, Dryer-

Washers-Two

Heating Forced Air-1, Natural Gas

Stories 1

Has Basement Yes

Basement Full, Partially Finished

**Exterior** 

Exterior Wood, Stucco

Exterior Features Back Lane, Fenced, Lanc

Shopping Nearby

Roof Asphalt Shingles

Construction Wood, Stucco

Foundation Concrete Perimeter