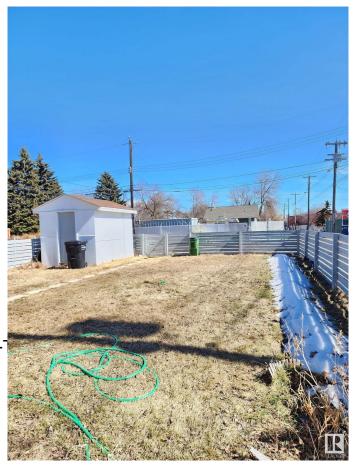

Amenities On Street Parking

Parking See Remarks

Interior

Appliances Storage Shed, Dryer-

Washers-Two

Heating Forced Air-1, Natural Gas

Stories 1

Has Basement Yes

Basement Full, Partially Finished

**Exterior** 

Exterior Wood, Stucco

Exterior Features Back Lane, Fenced, Lanc

Shopping Nearby

Roof Asphalt Shingles

Construction Wood, Stucco

Foundation Concrete Perimeter