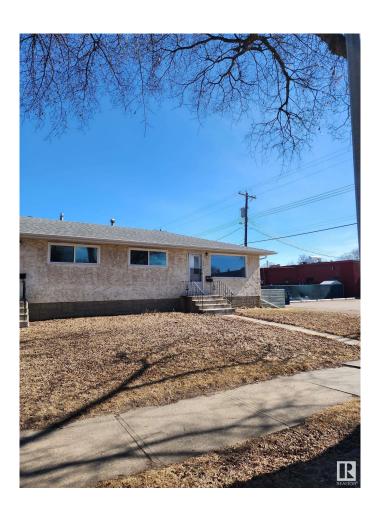

## \$489,999 - 11809/11811 40 Street, Edmonton

MLS® #E4415727

## \$489,999

4 Bedroom, 2.00 Bathroom, 1,480 sqft Single Family on 0.00 Acres

Beacon Heights, Edmonton, AB

Charming Side-by-Side Bungalow-Style Duplex, situated on a 3 legal lots with a total of 4 bedrooms on both sides! Designed with functional layouts and featuring a separate back entrance to the basement. One side currently rented by a long-term tenant. Priced for a quick sale, this property offers an unbeatable locationâ€"conveniently close to public transportation,health center, shopping, and schools. Don't miss out on this fantastic investment opportunity!

Style Bungalow

Status Active

Basement Full, Partially Finished

**Exterior** 

Exterior Wood, Stucco

Exterior Features Back Lane, Fenced, Lanc

Shopping Nearby

Roof Asphalt Shingles

Construction Wood, Stucco

Foundation Concrete Perimeter