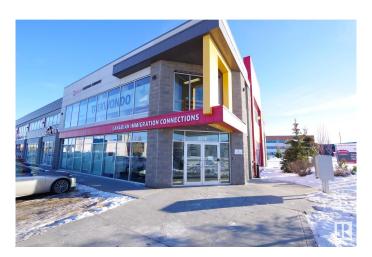

# \$520,000 - 102 9058 22 Avenue, Edmonton

MLS® #E4415776

# \$520,000

0 Bedroom, 0.00 Bathroom, Retail on 0.00 Acres

Summerside, Edmonton, AB

Excellent main floor retail/office opportunity in the highly desired Ellerslie Industrial Business Zone! With excellent visibility and easy access to major arteries like Anthony Henday and the QE2 highway, this property offers convenience and exposure for your business like no other. Featuring 1,692 square feet of space, 6 assigned parking stalls, two bathrooms, and more - this property has everything you need to take your business to the next level.