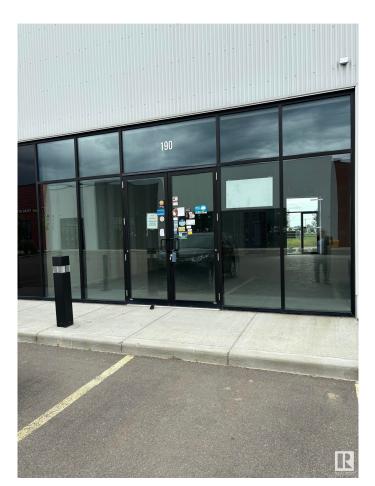

# \$0 - 190 Mistatim Road, Edmonton

MLS® #E4415808

#### \$0

0 Bedroom, 0.00 Bathroom, Retail on 0.00 Acres

Mistatim Industrial, Edmonton, AB

Facing main road. Access front and back. Ideal for a retail business, restaurant, office. Great location between Edmonton and St. Albert. Very reasonable rent. Also this unit is for sale at \$458,000.00