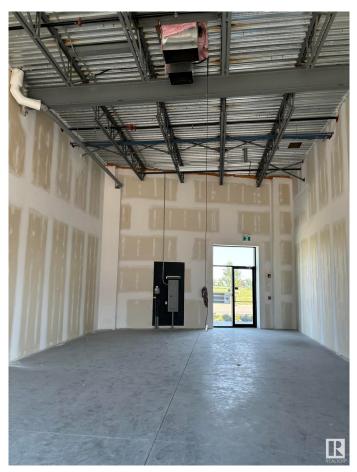

#### \$0

0 Bedroom, 0.00 Bathroom, Retail on 0.00 Acres

Mistatim Industrial, Edmonton, AB

Facing main road. Access front and back. Ideal for a retail business, restaurant, office. Great location between Edmonton and St. Albert. Very reasonable rent. Also this unit is for sale at \$458,000.00