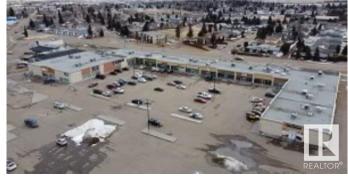

## \$174,900

0 Bedroom, 0.00 Bathroom, Business on 0.00 Acres

Vegreville, Vegreville, AB

Turnkey restaurant opportunity in a prime location! This well-established eatery specializes in a diverse menu, including fried chicken, poutine, burgers, shawarmas, and rice bowls, catering to a wide variety of tastes and preferences. The restaurant features a spacious dining area designed to accommodate large groups, ideal for family gatherings, parties, and community events. Fully furnished with tables and chairs, the space offers a welcoming atmosphere for dine-in customers. Diverse dining options including pick-up, dine in, online ordering and delivery services to meet the needs of customers and maximize revenue streams. The kitchen is equipped with high-quality, well-maintained appliances, allowing for efficient preparation of the menu's varied offerings. Additional highlights include: Prime high-traffic location with excellent visibility, Ample parking for customers, Fully operational POS system, Opportunity to expand hours or introduce catering. Adj business (Liqour Store) is also available.