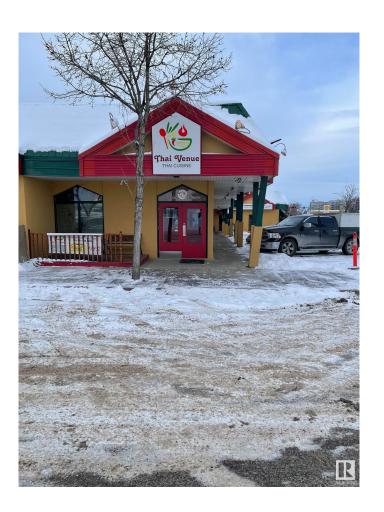

### \$89,900

0 Bedroom, 0.00 Bathroom, Business on 0.00 Acres

City Centre, Spruce Grove, AB

This THAI restaurant established for years with very good reputation!! Located on the good exposure with high traffic spot. Super visibility 1650 sqft with 46 seats and LIQUOR license. Full equipped kitchen. Sales can be increase if new owner open more days and times. Great potential to grow and owner will provide training.